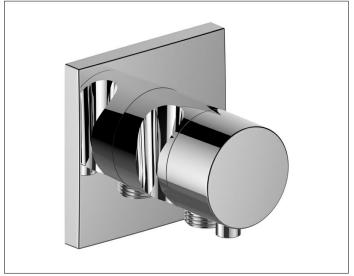

### 59556011202 2-way diverter valve with wall outlet for shower hose and hand shower bracket DN 15

# PRODUCT ATTRIBUTES

for shower hoses with fitted conical end brackets Set complete with:

handle, casing, rosette (square) and diverter valve, intrinsically safe against backflow, suitable for rough part no. 59556 000170

### **SPECIFICATIONS**

KEUCO IXMO 2-way diverter valve with wall outlet for shower hose and hand shower bracket DN 15, 59556011202 chrome-plated 2-way diverter valve with wall outlet for shower and hand shower bracket, IXMO Comfort lever with square rosette, freely positionable, with backflow preventer, installation depth 80 - 110 mm, with adjustment facilities whilst assembling for handle and rosette, with hose connection G1/2 inch and integrated hand shower bracket, for shower hoses with fitted conical end brackets, e.g KEUCO shower hose 54995..., rosette 90 x 90 mm, 10 mm thick, total depth 80 mm, set complete with: handle, sleeve, rosette (square) and diverter valve, suitable for rough part no. 59556000170