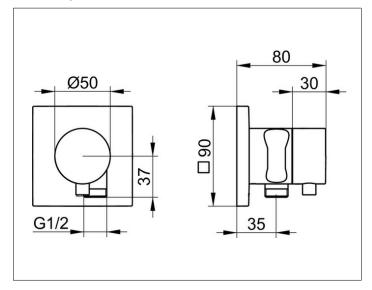

## **DIMENSION**

IXMO Comfort, eckig

#### **DRAWING**

### **SPECIFICATIONS**

KEUCO IXMO 2-way diverter valve with wall outlet for shower hose and hand shower bracket DN 15, 59556011202 chrome-plated 2-way diverter valve with wall outlet for shower and hand shower bracket, IXMO Comfort lever with square rosette, freely positionable, with backflow preventer, installation depth 80 - 110 mm, with adjustment facilities whilst assembling for handle and rosette, with hose connection G1/2 inch and integrated hand shower bracket, for shower hoses with fitted conical end brackets, e.g KEUCO shower hose 54995..., rosette 90 x 90 mm, 10 mm thick, total depth 80 mm, set complete with: handle, sleeve, rosette (square) and diverter valve, suitable for rough part no. 59556000170