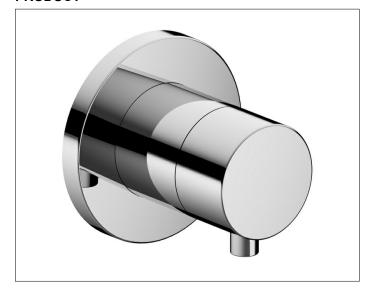

#### **PRODUCT**

# **PRODUCT ATTRIBUTES**

Set complete with:

handle, casing, rosette (round) and stop and diverter valve suitable for rough part no. 59556 000070

## **SURFACE**

chrome-plated