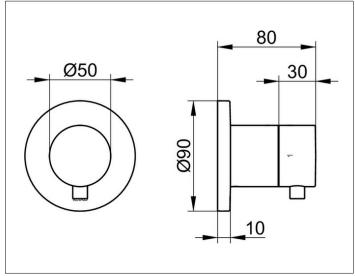

### **DRAWING**

### **SPECIFICATIONS**

KEUCO IXMO 2-way stop and diverter valve, 59557011001 chrome-plated 2-way stop and diverter valve, IXMO Comfort lever with round rosette, freely positionable,installation depth 80 - 110 mm, with adjustment facilities whilst assembling, for handle and rosette, rosette diameter 90 mm, 10 mm thick, total depth 80 mm, set complete with: handle, sleeve, rosette (round) and stop/diverter valve,