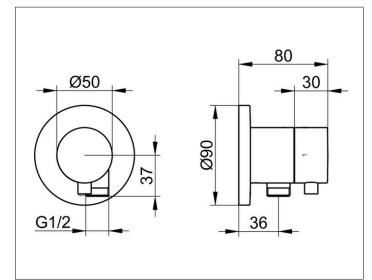

#### DRAWING

#### SPECIFICATIONS

KEUCO IXMO 2-way stop and diverter valve with wall outlet for shower hose DN 15, 59557011101 chrome-plated 2-way stop and diverter valve with wall outlet for shower hose, IXMO Comfort lever with round rosette, freely positionable, with backflow preventer, installation depth 80 - 110 mm, with adjustment facilities whilst assembling for handle and rosette, with hose connection G1/2 inch, rosette diameter 90 mm, 10 mm thick, total depth 80 mm, set complete with: handle, sleeve, rosette (round) and stop/diverter valve, suitable for rough part no. 59556000170