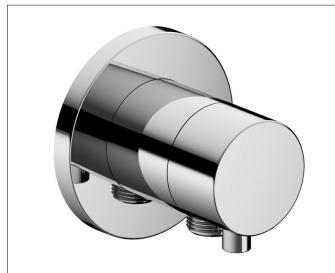

#### PRODUCT

#### **PRODUCT ATTRIBUTES**

Set complete with: handle, casing, rosette (round) and stop and diverter valve, intrinsically safe against backflow, suitable for rough part no. 59556 000170

#### SURFACE

chrome-plated