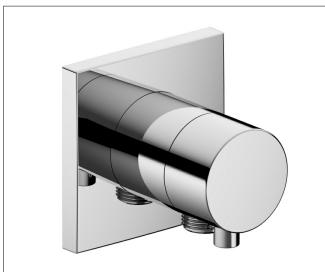

## 59557011102 2-way stop and diverter valve with wall outlet for shower hose DN 15

## PRODUCT

## **PRODUCT ATTRIBUTES**

Set complete with: handle, casing, rosette (square) and stop and diverter valve intrinsically safe against backflow, suitable for rough part no. 59556 000170

#### SURFACE

chrome-plated

## **SPECIFICATIONS**

KEUCO IXMO 2-way stop and diverter valve with wall outlet for shower hose DN 15, 59557011102 chrome-plated 2-way stop and diverter valve with wall outlet for shower hose, IXMO Comfort lever with square rosette, freely positionable, with backflow preventer, installation depth 80 - 110 mm, with adjustment facilities whilst assembling for handle and rosette, with hose connection G1/2 inch, rosette 90 x 90 mm, 10 mm thick, total depth 80 mm, set complete with: handle, sleeve, rosette (square) and stop/diverter valve, suitable for rough part no. 59556000170