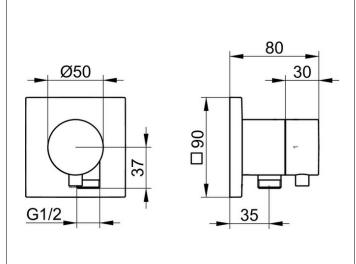

# DRAWING

## **SPECIFICATIONS**

KEUCO IXMO 2-way stop and diverter valve with wall outlet for shower hose DN 15, 59557011102 chrome-plated 2-way stop and diverter valve with wall outlet for shower hose, IXMO Comfort lever with square rosette, freely positionable, with backflow preventer, installation depth 80 - 110 mm, with adjustment facilities whilst assembling for handle and rosette, with hose connection G1/2 inch, rosette 90 x 90 mm, 10 mm thick, total depth 80 mm, set complete with: handle, sleeve, rosette (square) and stop/diverter valve, suitable for rough part no. 59556000170