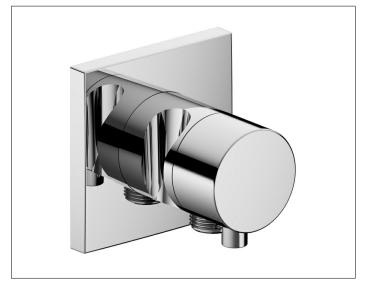

### **IXMO**

59557011202 2-way stop and diverter valve with wall outlet for shower hose and hand shower bracket DN 15

### **PRODUCT ATTRIBUTES**

for shower hoses with fitted conical end brackets Set complete with:

handle, casing, rosette (square) and stop and diverter valve intrinsically safe against backflow, suitable for rough part no. 59556 000170

### **SPECIFICATIONS**

KEUCO IXMO 2-way stop and diverter valve with wall outlet for shower hose and hand shower bracket DN 15, 59557011202 chrome-plated 2-way stop and diverter valve with wall outlet for shower and hand shower bracket, IXMO Comfort lever with square rosette, freely positionable, with backflow preventer, installation depth 80 - 110 mm, with adjustment facilities whilst assembling for handle and rosette, with hose connection G1/2 inch and integrated hand shower bracket, fo r shower hoses with fitted conical end brackets, e.g KEUCO shower hose 54995..., rosette 90 x 90 mm, 10 mm thick, total depth 80 mm, set complete with: handle, sleeve, rosette (square) and stop/diverter valve, suitable for rough part no. 59556000170