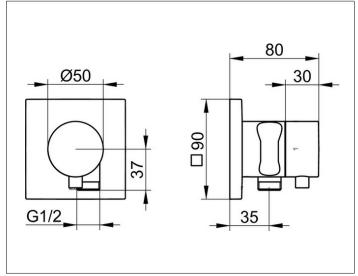

## **DIMENSION**

IXMO Comfort, eckig

### **SPECIFICATIONS**

KEUCO IXMO 2-way stop and diverter valve with wall outlet for shower hose and hand shower bracket DN 15, 59557011202 chrome-plated 2-way stop and diverter valve with wall outlet for shower and hand shower bracket, IXMO Comfort lever with square rosette, freely positionable, with backflow preventer, installation depth 80 - 110 mm, with adjustment facilities whilst assembling for handle and rosette, with hose connection G1/2 inch and integrated hand shower bracket, fo r shower hoses with fitted conical end brackets, e.g KEUCO shower hose 54995..., rosette 90 x 90 mm, 10 mm thick, total depth 80 mm, set complete with: handle, sleeve, rosette (square) and stop/diverter valve, suitable for rough part no. 59556000170