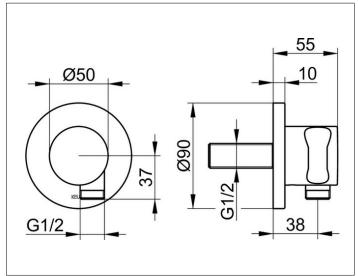

### **DRAWING**

## **SPECIFICATIONS**

KEUCO IXMO wall outlet for shower hose with hand shower bracket DN 15, 59592010001 chrome-plated wall outlet for shower hose with hand shower bracket, with round rosette and integrated shower bracket for shower hoses with fitted conical end brackets, e.g KEUCO shower hose 54995..., with backflow preventer, freely positionable, rosette diameter 90 mm, 10 mm thick, hose connection G1/2 inch, total depth 55 mm