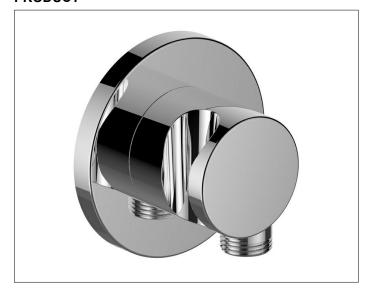

### 59592010001 Wall outlet for shower hose with hand shower bracket DN 15

# **PRODUCT ATTRIBUTES**

for shower hoses with fitted conical end brackets, with round decorative disc, intrinsically safe against backflow

## **SPECIFICATIONS**

KEUCO IXMO wall outlet for shower hose with hand shower bracket DN 15, 59592010001 chrome-plated wall outlet for shower hose with hand shower bracket, with round rosette and integrated shower bracket for shower hoses with fitted conical end brackets, e.g KEUCO shower hose 54995..., with backflow preventer, freely positionable, rosette diameter 90 mm, 10 mm thick, hose connection G1/2 inch, total depth 55 mm