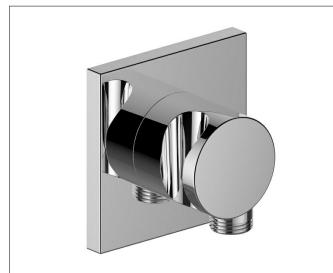

## 59592010002 Wall outlet for shower hose with hand shower bracket DN 15

## **PRODUCT ATTRIBUTES**

for shower hoses with fitted conical end brackets, with square decorative disc, intrinsically safe against backflow

## SURFACE

chrome-plated

## SPECIFICATIONS

KEUCO IXMO wall outlet for shower hose with hand shower bracket DN 15, 59592010002 chrome-plated wall outlet for shower hose with hand shower bracket, with square rosette and integrated shower bracket for shower hoses with fitted conical end brackets, e.g KEUCO shower hose 54995..., with backflow preventer, freely positionable, rosette 90 x 90 mm, 10 mm thick, hose connection G1/2 inch, total depth 55 mm