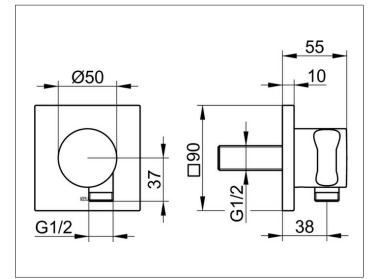

# DRAWING

## SPECIFICATIONS

KEUCO IXMO wall outlet for shower hose with hand shower bracket DN 15, 59592010002 chrome-plated wall outlet for shower hose with hand shower bracket, with square rosette and integrated shower bracket for shower hoses with fitted conical end brackets, e.g KEUCO shower hose 54995..., with backflow preventer, freely positionable, rosette 90 x 90 mm, 10 mm thick, hose connection G1/2 inch, total depth 55 mm