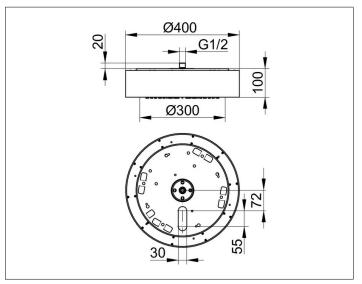

# PRODUCT DATA SHEET



# Shower and shower accessories 59931519000 Luminaire with integrated head shower IP65

#### **PRODUCT**



#### **DRAWING**



## **PRODUCT ATTRIBUTES**

ceiling mount, housing aluminium white powder coated, DALI driver included (DT8) Operation: Dali controlled (DT8)

Illumination: adjustable light colour from 2700 kelvin (warm white) to 6500 kelvin (daylight), infinitely dimmable, switchable, luminuos flux 1300 lm, LED 12 watt (lifespan > 50.000 hours) lamps non-exchangeable Included in delivery: - matching shower head and shower arm

for ceiling mount (16830 019002)
- shower light incl. mounting plate (16830 519001)

EEK: F,

### **SURFACE**

white/chrome-plated

### **DIMENSION**

D: 400 x 100 mm