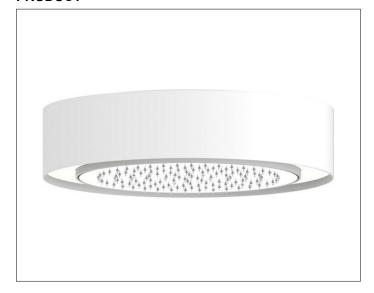

#### **PRODUCT**

## **PRODUCT ATTRIBUTES**

ceiling mount, housing aluminium white powder coated, DALI driver included (DT8) Operation: Dali controlled (DT8)

Illumination: adjustable light colour from 2700 kelvin (warm white) to 6500 kelvin (daylight), infinitely dimmable, switchable, luminuos flux 1300 lm, LED 12 watt (lifespan > 50.000 hours) lamps non-exchangeable Included in delivery: - matching shower head and shower arm